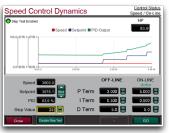

Upgrading your system is made even easier through Woodward's NEW OptiTune PID technology which analyzes through an "auto-tune" function the steam turbine's dynamic system response and then calculates the optimum P, I, and D settings. No longer do you have to depend on inadequately trained engineering teams to dynamically adjust your turbine system control loops for optimum operation and performance.

www.woodward.com/new505

Typical OptiTune PID