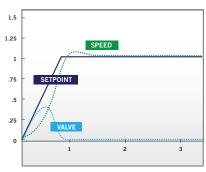

Upgrading your system is made even easier through Woodward's NEW OptiTune PID technology which analyzes through an "auto-tune" function the steam turbine's dynamic system response and then calculates the optimum P, I, and D settings. No longer do you have to depend on inadequately trained engineering teams to dynamically adjust your turbine system control loops for optimum operation and performance.

www.woodward.com/new505

Typical OptiTune PID