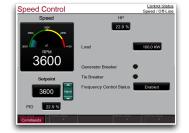

Now is the time to modernize and upgrade your aging technology to a better solution that will optimize performance and productivity. Woodward's new 505 and 505-XT are direct drop-in replacements (form, fit and function) to your existing 505 systems. You've come to trust our technology over the past 140 years for quality, reliability, service and support. Now let us help you extend the life of your turbine and open wide a window of operator control visibility that makes it easier to manage and optimize your system's performance.

Upgrading your system is made even easier through Woodward's NEW OptiTune PID technology which analyzes through an "auto-tune" function the steam turbine's dynamic system response and then calculates the optimum P, I, and D settings. No longer do you have to depend on inadequately trained engineering teams to dynamically adjust your turbine system control loops for optimum operation and performance.