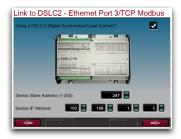

The **NEW 505** and **505-XT** are Woodward's line of standard off-the-shelf controllers for operation and protection of industrial steam turbines. These user configurable steam turbine controllers with integrated OCP (operator control panel) include specifically designed screens, algorithms, and event recorders to simplify use in controlling industrial steam turbines or turbo-expanders, driving generators, compressors, pumps, or industrial fans.