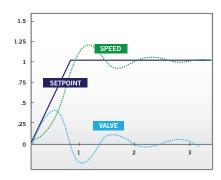

Upgrading your system is made even easier through Woodward's NEW OptiTune PID technology which analyzes through an "auto-tune" function the steam turbine's dynamic system response and then calculates the optimum P, I, and D settings. No longer do you have to depend on inadequately trained engineering teams to dynamically adjust your turbine system control loops for optimum operation and performance.

www.woodward.com/new505

Typical OptiTune PID